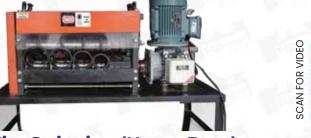

# **Wire Stripping Machine**





### Wire Stripping (Single Cut)

#### **SPECIFICATION**

| Size of Wire Cutting | 1 mm to 40mm       |
|----------------------|--------------------|
| Working Capacity     | 50 to 700kg (8hrs) |
| Electricity Unit     | 3 Unit (8H)        |
| Motor                | 1/2HP              |

#### **SPECIFICATION**

| Size of Wire Cutting    | 1 mm to 40mm         |
|-------------------------|----------------------|
| Working Capacity        | 200 to 2500kg (8hrs) |
| Wire Size of Double Cut | 15mm to 40mm         |
| Electricity Unit        | 8 Unit (8H)          |
| Motor                   | 2HP                  |





Wire Stripping (Heavy Duty)







## **Copper Granulator Machine**

#### **SPECIFICATION**

| TLPCGM               |
|----------------------|
| Electric             |
| 220 V (Single Phase) |
| 5 HSS Blade          |
| 0-5 mm               |
| 30-50 Kg             |
|                      |