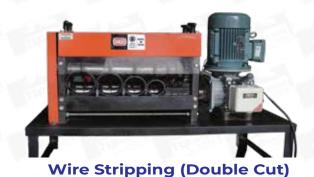

#### **SPECIFICATION**

| Size of Wire Cutting    | 1 mm to 40mm         |
|-------------------------|----------------------|
| Working Capacity        | 200 to 2500kg (8hrs) |
| Wire Size of Double Cut | 15mm to 40mm         |
| Electricity Unit        | 8 Unit (8H)          |
| Motor                   | 2HP                  |