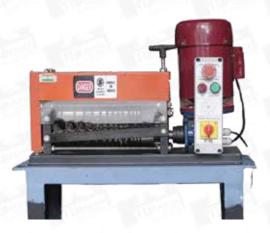

### Wire Stripping (Single Cut)

#### **SPECIFICATION**

| Size of Wire Cutting | 1 mm to 40mm       |
|----------------------|--------------------|
| Working Capacity     | 50 to 700kg (8hrs) |
| Electricity Unit     | 3 Unit (8H)        |
| Motor                | 1/2HP              |