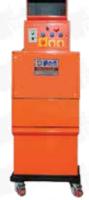

# **Wire Stripping Machine**

### Wire Stripping (Single Cut)

#### **SPECIFICATION**

| Size of Wire Cutting | 1 mm to 40mm       |
|----------------------|--------------------|
| Working Capacity     | 50 to 700kg (8hrs) |
| Electricity Unit     | 3 Unit (8H)        |
| Motor                | 1/2HP              |

#### **SPECIFICATION**

| Size of Wire Cutting    | 1 mm to 40mm         |
|-------------------------|----------------------|
| Working Capacity        | 200 to 2500kg (8hrs) |
| Wire Size of Double Cut | 15mm to 40mm         |
| Electricity Unit        | 8 Unit (8H)          |
| Motor                   | 2HP                  |

Wire Stripping (Heavy Duty)