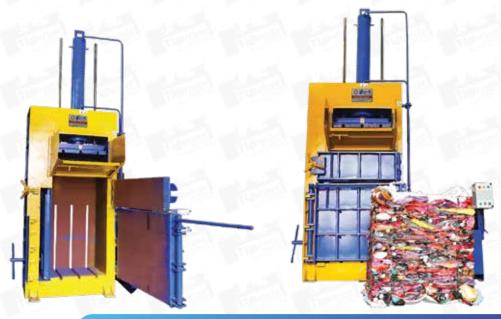

## **Pet Bottle Vertical Press**

## SPECIFICATION

| MODEL                      | PETVB 30                                                                            | PETVB 40                                                                  | PETVB 50                                                                  | PETVB 75                                                        |
|----------------------------|-------------------------------------------------------------------------------------|---------------------------------------------------------------------------|---------------------------------------------------------------------------|-----------------------------------------------------------------|
| Capacity                   | 30 Ton Pressure Capacity. (O FRAME)<br>Single Chamber Single Cylinder Baler Machine | 40 Ton Pressure Capacity.<br>Single Chamber Single Cylinder Baler Machine | 50 Ton Pressure Capacity. Single Chamber<br>Single Cylinder Baler Machine | 75 Ton Pressure Single Chamber<br>Single Cylinder Baler Machine |
| Bale Size                  | 30(L)x20(W) in Inch                                                                 | 30(L)x20(W) in Inch                                                       | 30(L)x20(W) in Inch                                                       | 30(L)x20(W) in Inch                                             |
| Bale Weight                | PLASTIC BOTTLE 50 TO 80 KG.                                                         | PLASTIC BOTTLE 50 TO 100 KG.                                              | PET BOTTLE 100 TO 150 KG.                                                 | PET BOTTLE 150 TO 200 KG.                                       |
| Chamber Size               | 30(L)x20(W)x50(H) In Inch                                                           | 30(L)x20(W)x56(H) In Inch                                                 | 30(L)x20(W)x64(H) In Inch                                                 | 30(L)x20(W)x70(H) In Inch                                       |
| No. of Cylinder            | 1 Nos.                                                                              | 1 Nos.                                                                    | 1 Nos.                                                                    | 1 Main + 1 Pusher (2 Nos.)                                      |
| No. of Tie                 | 3 Nos.                                                                              | 3 Nos.                                                                    | 3 Nos.                                                                    | 4 Nos.                                                          |
| No. Of Door                | 2 Nos.                                                                              | 2 Nos.                                                                    | 2 Nos.                                                                    | 2 Nos.                                                          |
| Cylinder Size              | 150(Bore)*180(Od)*100(Ram)<br>*1100 (Stroke) mm                                     | 160(Bore)*195(Od)<br>*105(Ram)*1200 (Stroke) mm                           | 170(Bore)*205(Od)*110(Ram)<br>*1300 (Stroke) mm                           | 200(Bore)*245(Od)*135(Ram)<br>*1500 (Stroke) mm                 |
| Bale Eject                 | Swing Plat With<br>Screw Systems                                                    | Swing Plat With<br>Screw Systems                                          | Swing Plat With<br>Screw Systems                                          | Cylinder Systems                                                |
| Oil Tank Capacity          | 150 Liters.                                                                         | 200 Liters.                                                               | 200 Liters.                                                               | 400 Liters.                                                     |
| Production Rates           | 20 To 25 Minuets                                                                    | 20 To 25 Minuets                                                          | 20 To 25 Minuets                                                          | 20 To 25 Minuets                                                |
| Hydraulic System           | Gear Pump Systems                                                                   | Vane Pump Systems.                                                        | Double Pump Systems.                                                      | Double Pump Systems.                                            |
| Day light Gap              | 50 Inch                                                                             | 56 Inch                                                                   | 64 Inch                                                                   | 70 Inch                                                         |
| Operation                  | Hand levers Operate Systems.                                                        | Hand levers Operate Systems.                                              | Hand levers Operate Systems.                                              | Hand levers Operate Systems.                                    |
| Electric Motor<br>Make ISI | 7.5 HP Motor 3 Phase<br>1440 RPM 50Hz                                               | 10 HP Motor 3 Phase<br>1440 RPM 50Hz                                      | 10 HP Motor 3 Phase<br>1440 RPM 50Hz                                      | 15 HP Motor 3Phase<br>1440 RPM 50Hz                             |
| Overall Dimension          | 84 (L) x 36 (W) x 120(H) In Inch                                                    | 84 (L) x 36 (W) x 140(H) In Inch                                          | 84 (L) x 36 (W) x 150(H) In Inch                                          | 90 (L) x 70 (W) x 160(H) In Inch                                |
| Body Plate                 | 8mm,12mm,30mm                                                                       | 8mm,12mm,30mm                                                             | 8mm,12mm,30mm                                                             | 8mm,12mm,30mm                                                   |