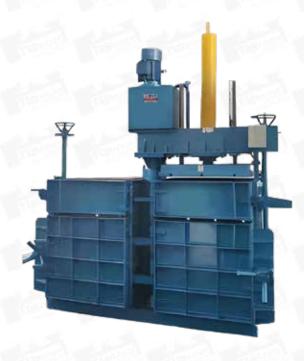

## **Double Chamber Single Cylinder Vertical Baler**

## **SPECIFICATION**

| CAPACITY          | 40 Ton Pressure Double Chamber<br>Single Cylinder Baler Machine | 50 Ton Pressure Double<br>Chamber Single Cylinder Baler Machine |
|-------------------|-----------------------------------------------------------------|-----------------------------------------------------------------|
| BALE SIZE         | 34(L)x26(W) in inch                                             | 34(L)x26(W) in inch                                             |
| BALE WEIGHT       | Plastic,Cartoon,Waste Paper,100 to 150 kg                       | Plastic,Cartoon,Waste Paper,150 to 200 kg                       |
| CHAMBER SIZE      | 34(L)x26(W)x50(H) in inch                                       | 34(L)x26(W)x52(H) in inch                                       |
| NO. OF CYLINDER   | 1 nos.                                                          | 1 nos.                                                          |
| NO. OF TIE        | 3 nos.                                                          | 3 nos.                                                          |
| NO. OF DOOR       | 4 nos.                                                          | 4 nos.                                                          |
| CYLINDER SIZE     | 160 (Bore) x 180 (OD) x 100<br>(RAM) x 1100 (Stroke) mm         | 170 (Bore) x 195 (OD) x 105<br>(RAM) x 1100 (Stroke) mm         |
| BALE EJECT        | Swing Plate                                                     | Swing Plate                                                     |
| OIL TANK CAPACITY | 100 lit.                                                        | 150 lit.                                                        |
| PRODUCTION RATES  | 10 to 12 minutes                                                | 10 to 15 minutes                                                |
| HYDRAULIC SYSTEM  | Gear Pump System                                                | Vane Pump System                                                |
| DAY LIGHT GAP     | 52 inch                                                         | 54 inch                                                         |
| OPERATION         | Hand Levers Operate Systems                                     | Hand Levers Operate Systems                                     |
| ELECTRIC MOTOR    | 10 H.P. Motor, 3 Phase,<br>1440 RPM, 50 HZ                      | 10 H.P. Motor, 3 Phase,<br>1440 RPM, 50 HZ                      |
| OVERALL DIMENSION | 108(L)x40(W)x120(H) in inch                                     | 108(L)x40(W)x130(H) in inch                                     |
| BODY PLATE        | 8 mm,10 mm,30 mm                                                | 8 mm,10 mm,30 mm                                                |