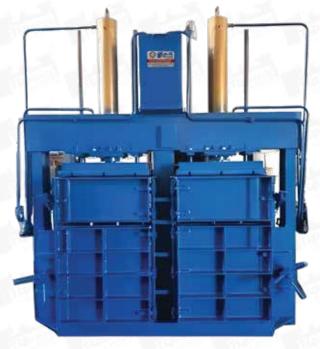

## **Double Chamber Double Cylinder Vertical Baler**

## **SPECIFICATION**

| CAPACITY          | 50 Ton Pressure Double Chamber Double Cylinder Blaer Machine |  |
|-------------------|--------------------------------------------------------------|--|
| BALE SIZE         | 34(L) x26 (W) in inch                                        |  |
| BALE WEIGHT       | Pet Bottle 120 to 150 Kg / Cartoon 150 to 200 Kg             |  |
| CHAMBER SIZE      | 34 (L) x 26 (W) x 54 (H) in inch                             |  |
| NO. OF CYLINDER   | 2 Nos.                                                       |  |
| NO. OF TIE        | 3 Nos.                                                       |  |
| NO. OF DOOR       | 4 Nos.                                                       |  |
| CYLINDER SIZE     | Pet Bottle 120 to 150 Kg / Cartoon 150 to 200 Kg             |  |
| BALE EJECT        | Swing Plate                                                  |  |
| OIL TANK CAPACITY | 150 Lit.                                                     |  |
| PRODUCTION RATES  | 10 to 15 minutes                                             |  |
| HYDRAULIC SYSTEM  | Vane Pump Systems                                            |  |
| DAY LIGHT GAP     | 56 inch                                                      |  |
| OPERATION         | Hand Levers Operate Systems                                  |  |
| ELECTIC MOTOR     | 10 H.P. Motor , 3 Phase , 1440 RPM , 50 HZ                   |  |
| OVERALL DIMENSION | 120 (L) x 36 (W) x 130 (H) in inch                           |  |
| BODY PLATE        | 8 mm , 10 mm , 30 mm                                         |  |
|                   |                                                              |  |