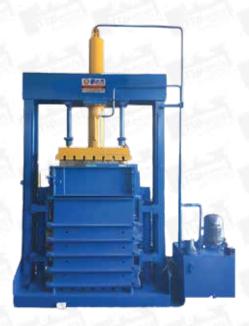

# Single Chamber Single Cylinder Baler

\*Used for cotton waste

### **SPECIFICATION**

| CAPACITY          | 60 Ton Pressure Single Chamber Single Cylinder Blaer<br>Machine (Lifting Chamber) |
|-------------------|-----------------------------------------------------------------------------------|
| BALE SIZE         | 40(L) x20 (W) in inch                                                             |
| BALE WEIGHT       | 80 to 120 Kg                                                                      |
| CHAMBER SIZE      | 40 (L) x 20 (W) x 60 (H) in inch                                                  |
| NO. OF CYLINDER   | 1+2 (3 Nos.)                                                                      |
| NO. OF TIE        | 6 Nos.                                                                            |
| NO. OF DOOR       | 1 Nos.                                                                            |
| CYLINDER SIZE     | 180 (Bore) x 220 (OD) x 110 (Ram) x 1100 (Stroke) mm                              |
| BALE EJECT        | By Cylinder                                                                       |
| OIL TANK CAPACITY | 250 Lit.                                                                          |
| PRODUCTION RATES  | 10 to 15 minutes                                                                  |
| HYDRAULIC SYSTEM  | Double Vane Pump Systems                                                          |
| DAY LIGHT GAP     | 60 inch                                                                           |
| OPERATION         | Hand Levers Operate Systems                                                       |
| ELECTIC MOTOR     | 10 H.P. Motor , 3 Phase , 1440 RPM , 50 HZ                                        |
| OVERALL DIMENSION | 150 (L) x 50 (W) x 140 (H) in inch                                                |
| BODY PLATE        | 8 mm , 10 mm , 12 mm , 30 mm                                                      |
|                   |                                                                                   |