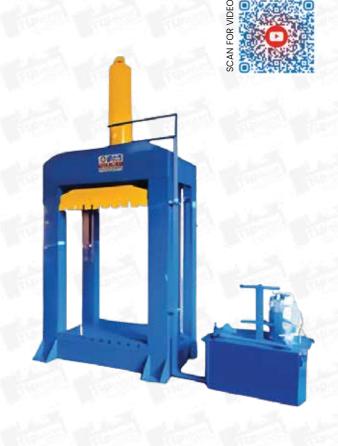

# **Jute Bag Baler 150 Ton**

# **SPECIFICATION**

| CAPACITY          | 15 Ton Pressure Jute Bags Blaer Machine              |
|-------------------|------------------------------------------------------|
| BALE SIZE         | 60(L) x40 (W) in inch                                |
| BALE WEIGHT       | 400 to 500 Kg                                        |
| CHAMBER SIZE      | 60(L) x40 (W) x 72 (H) in inch                       |
| NO. OF CYLINDER   | 1 Nos.                                               |
| NO. OF GIDE       | 4 Nos.                                               |
| NO. OF TIE        | 9 Nos.                                               |
| NO. OF PILLAR     | 4 Nos. 12 inch I Beam                                |
| CYLINDER SIZE     | 300 (Bore) x 350 (OD) x 180 (Ram) x 1400 (Stroke) mm |
| OIL TANK CAPACITY | 400 Lit.                                             |
| PRODUCTION RATES  | 10 to 12 Minutes                                     |
| HYDRAULIC SYSTEM  | Double Vane Pump Systems                             |
| DAY LIGHT GAP     | 72 inch                                              |
| OPERATION         | Hand Levers Operate Systems                          |
| ELECTIC MOTOR     | 20 H.P. Motor , 3 Phase , 1440 RPM , 50 HZ           |
| ELECTIC STARTER   | Provided                                             |
| OVERALL DIMENSION | 80 (L) x 60 (W) x 170 (H) in inch                    |
| BODY PLATE        | 80 (L) x 60 (W) x 170 (H) in inch                    |