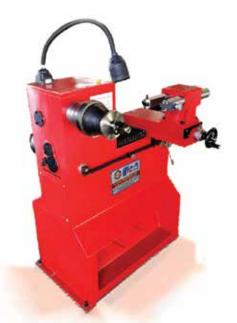

## Brake Disc & Drum Lathe

| Model                    | C9335         | C9365           |
|--------------------------|---------------|-----------------|
| Drum diameter            | 180-450mm     | 350-650mm       |
| Rotor diameter           | 400mm         | 180-480mm       |
| Range speed of workpiece | 90r/min       | 30,49. 88 r/min |
| Max travel of tool       | 100mm         | 256mm           |
| Motor Power              | 0.75kw        | 1.1kw           |
| Packing Size             | 750x710x730mm | 1165x956x915mm  |
| Net/Gross weight         | 200/260kg     | 650/800kg       |

## **CAR Brake Disc Lathe Machine**

- GMT ON Car Brake Lathe Machine is best used where people want to turn discs on cars.
- These machines are directly used in Garage where there is a lifting facility