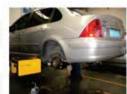

## **CAR Brake Disc Lathe Machine**

- GMT ON Car Brake Lathe Machine is best used where people want to turn discs on cars.
- These machines are directly used in Garage where there is a lifting facility

| TLPCBDL-1                   |
|-----------------------------|
| 900-1200 mm                 |
| 98 RPM                      |
| 110V/50-60 HZ 220V/50-60 HZ |
| 78 kg                       |
| -5TO35. C                   |
| ≤0.01-0.02 mm               |
| ≤0.01-0.02 mm               |
| ≤0.01-0.02 mm               |
| RA 1.5-2.0μm                |
|                             |