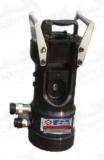

Hand Operated ASCR Machine

**Motorised ASCR Machine** 

## **SPECIFICATION**

| TLPMHCM                      |
|------------------------------|
| 350 mm                       |
| 31.4 kgs                     |
| 700 bar                      |
| 315 cc                       |
| 100 tons/ 980 KN             |
| 22 mm                        |
|                              |
| up to 64 mm O.D. Sleeve      |
| up to 75 mm O.D. Sleeve      |
| up to 32 mm O.D. Sleeve      |
| Double-Acting hydraulic pump |
|                              |