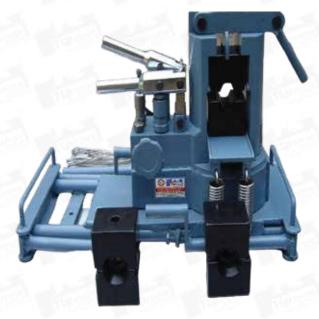

## Hydraulic Crimping Machine for ACSR Conductor

## **SPECIFICATION**

| Model                                        | TLPHHCM                 |
|----------------------------------------------|-------------------------|
| Overall Length of Platform                   | 750 mm                  |
| Overall Width of Platform                    | 355 mm                  |
| Iverall Height of Machine from Platform Base | 420 mm                  |
| No. of Pumps                                 | 2 Nos.                  |
| apacity of Low Pressure Pump                 | 45 Ton                  |
| apacity of High Pressure Pump                | 100 Ton                 |
| Diameter of Ram                              | 108 mm                  |
| Length of Operating Handel                   | 745 mm                  |
| Working Fluid                                | Hydraulic Oil 32/68 no. |
| Total Weight of Machine                      | 95 Kg                   |
| Weight of Die Set for ASCR                   | 18-19 Kg                |
| Weight of Die Set for Earth Wire             | 9-9.5 Kg                |
| Safe Working Load                            | 100 Ton                 |
| Machine Tested at Load                       | 125 Ton                 |
| Dimension of Die                             | 100x90x75 mm            |
| Travel of Ram                                | 22-25 mm                |

Hand Operated ASCR Machine

**Motorised ASCR Machine** 