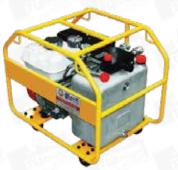

Hand Operated ASCR Machine

**Motorised ASCR Machine** 

## **SPECIFICATION**

| TLPMHCM                      |
|------------------------------|
| 350 mm                       |
| 31.4 kgs                     |
| 700 bar                      |
| 315 cc                       |
| 100 tons/ 980 KN             |
| 22 mm                        |
|                              |
| up to 64 mm O.D. Sleeve      |
| up to 75 mm O.D. Sleeve      |
| up to 32 mm O.D. Sleeve      |
| Double-Acting hydraulic pump |
|                              |