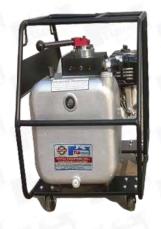

Hand Operated ASCR Machine

**Motorised ASCR Machine** 

## **SPECIFICATION**

| TLPMHCM                      |
|------------------------------|
| 350 mm                       |
| 31.4 kgs                     |
| 700 bar                      |
| 315 cc                       |
| 100 tons/ 980 KN             |
| 22 mm                        |
|                              |
| up to 64 mm O.D. Sleeve      |
| up to 75 mm O.D. Sleeve      |
| up to 32 mm O.D. Sleeve      |
| Double-Acting hydraulic pump |
|                              |