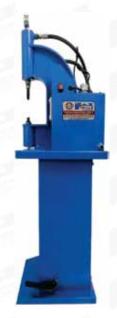

## **Vertical Riveting Machine**

| Model                    | TLPVR-10                            |
|--------------------------|-------------------------------------|
| Weight                   | 80KG + packing in wooden cases 18KG |
| Size                     | 46 * 57 * 150 cm                    |
| Voltage                  | 220V /380V                          |
| Working Stroke           | 150mm                               |
| Pressure                 | 5-10 mpa                            |
| Minimum Rivet Diameter : | 6mm                                 |
| Maximum Rivet Diameter:  | 12mm                                |

## The Scope of Application of Vertical Riveting Machine

This machine is suitable for all types of truck brake shoes, rivet diameter range from 6-10mm. Suitable for truck brake shoe diameter 320-430mm, 430-560mm. Not limited to truck brands.

## The Use of Vertical Riveting Machine

This machine is mainly used for riveting truck brake shoe rivet. When the friction material above the brake shoe needs to be replaced with new friction material, the rivets can be riveted directly with this machine.