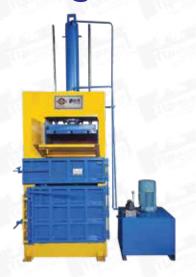

## **Vertical Scrap Baling Press**

## **SPECIFICATION**

| MODEL             | PVB 25                                                          | PVB 40                                                          | PVB 50                                                                    | PVB 15 T         |
|-------------------|-----------------------------------------------------------------|-----------------------------------------------------------------|---------------------------------------------------------------------------|------------------|
| Capacity          | 25 Ton Pressure Single Chamber<br>Single Cylinder Baler Machine | 40 Ton Pressure Single Chamber<br>Single Cylinder Baler Machine | 50 Ton Pressure Capacity. Single<br>Chamber Single Cylinder Baler Machine |                  |
| Bale Size         | 30(L)x26(W) in Inch                                             | 34(L)x26(W) in Inch                                             | 34(L)x26(W) in Inch                                                       | 12" X 12"        |
| Bale Weight       | PLASTIC BOTTLE 50<br>TO 60 KG, CARTOON BOX 100 KG.              | PET BOTTLE 100 to 130 Kg. / CARTOON,<br>PAPER 100 TO 150 KG.    | PET BOTTLE 150 TO 160 KG,<br>CARTOON BOX, PAPER 150 TO 200 KG             | 35 kg To 50 kg   |
| Chamber Size      | 30(L)x26(W)x45(H) In Inch                                       | 34(L)x26(W)x52(H) In Inch                                       | 34(L)x26(W)x62(H) In Inch                                                 | 12" X 12" X 45"  |
| No. of Cylinder   | 1 Nos.                                                          | 1 Nos.                                                          | 1 Nos.                                                                    |                  |
| No. of Tie        | 3 Nos.                                                          | 3 Nos.                                                          | 3 Nos.                                                                    |                  |
| No. Of Door       | 2 Nos.                                                          | 2 Nos.                                                          | 2 Nos.                                                                    |                  |
| Cylinder Size     | 140(Bore)*160(Od)<br>*90(Ram)*1000 (Stroke) mm                  | 160(Bore)*195(Od)*100(Ram)<br>*1200 (Stroke) mm                 | 170(Bore)*205(Od)*110(Ram)<br>*1300 (Stroke) mm                           |                  |
| Bale Eject        | Swing Plate.                                                    | Swing Plat With Screw Systems                                   | Swing Plat With Screw Systems                                             |                  |
| Oil Tank Capacity | 80 Liters.                                                      | 200 Liters.                                                     | 200 Liters                                                                |                  |
| Production Rates  | 10 To 15 Minuets                                                | 20 To 25 Minuets                                                | 20 To 25 Minuets                                                          |                  |
| Hydraulic System  | Gear Pump Systems.                                              | Vane Pump Systems.                                              | Double Pump Systems.                                                      |                  |
| Day light Gap     | 45 Inch                                                         | 52 Inch                                                         | 62 Inch                                                                   |                  |
| Operation         | Hand levers Operate Systems.                                    | Hand levers Operate Systems.                                    | Hand levers Operate Systems.                                              | Manual/Semi-Auto |
| Electric Motor    | 5 HP Motor 3Phase<br>1440 RPM 50Hz                              | 10HP Motor 3Phase<br>1440 RPM 50Hz                              | 10 HP Motor 3Phase<br>1440 RPM 50Hz                                       | 2 H.P.           |
| Overall Dimension | 70 (L) x 50 (W) x 120(H) In Inch                                | 90 (L) x 36 (W) x 130(H) In Inch                                | 90 (L) x 36 (W) x 150(H) In Inch                                          |                  |
| Body Plate        | 8mm,10mm,25mm                                                   | 8mm,12mm,30mm                                                   | 8mm,12mm,30mm                                                             |                  |
|                   |                                                                 |                                                                 |                                                                           |                  |