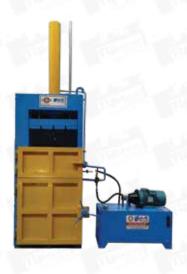

## **Vertical Scrap Baling Press**

## **SPECIFICATION**

| MODEL             | PVB 25                                                          | PVB 40                                                          | PVB 50                                                                    | PVB 15 T         |
|-------------------|-----------------------------------------------------------------|-----------------------------------------------------------------|---------------------------------------------------------------------------|------------------|
| Capacity          | 25 Ton Pressure Single Chamber<br>Single Cylinder Baler Machine | 40 Ton Pressure Single Chamber<br>Single Cylinder Baler Machine | 50 Ton Pressure Capacity. Single<br>Chamber Single Cylinder Baler Machine |                  |
| Bale Size         | 30(L)x26(W) in Inch                                             | 34(L)x26(W) in Inch                                             | 34(L)x26(W) in Inch                                                       | 12" X 12"        |
| Bale Weight       | PLASTIC BOTTLE 50<br>TO 60 KG, CARTOON BOX 100 KG.              | PET BOTTLE 100 to 130 Kg. / CARTOON,<br>PAPER 100 TO 150 KG.    | PET BOTTLE 150 TO 160 KG,<br>CARTOON BOX, PAPER 150 TO 200 KG             | 35 kg To 50 kg   |
| Chamber Size      | 30(L)x26(W)x45(H) In Inch                                       | 34(L)x26(W)x52(H) In Inch                                       | 34(L)x26(W)x62(H) In Inch                                                 | 12" X 12" X 45"  |
| No. of Cylinder   | 1 Nos.                                                          | 1 Nos.                                                          | 1 Nos.                                                                    |                  |
| No. of Tie        | 3 Nos.                                                          | 3 Nos.                                                          | 3 Nos.                                                                    |                  |
| No. Of Door       | 2 Nos.                                                          | 2 Nos.                                                          | 2 Nos.                                                                    |                  |
| Cylinder Size     | 140(Bore)*160(Od)<br>*90(Ram)*1000 (Stroke) mm                  | 160(Bore)*195(Od)*100(Ram)<br>*1200 (Stroke) mm                 | 170(Bore)*205(Od)*110(Ram)<br>*1300 (Stroke) mm                           |                  |
| Bale Eject        | Swing Plate.                                                    | Swing Plat With Screw Systems                                   | Swing Plat With Screw Systems                                             |                  |
| Oil Tank Capacity | 80 Liters.                                                      | 200 Liters.                                                     | 200 Liters                                                                |                  |
| Production Rates  | 10 To 15 Minuets                                                | 20 To 25 Minuets                                                | 20 To 25 Minuets                                                          |                  |
| Hydraulic System  | Gear Pump Systems.                                              | Vane Pump Systems.                                              | Double Pump Systems.                                                      |                  |
| Day light Gap     | 45 Inch                                                         | 52 Inch                                                         | 62 Inch                                                                   |                  |
| Operation         | Hand levers Operate Systems.                                    | Hand levers Operate Systems.                                    | Hand levers Operate Systems.                                              | Manual/Semi-Auto |
| Electric Motor    | 5 HP Motor 3Phase<br>1440 RPM 50Hz                              | 10HP Motor 3Phase<br>1440 RPM 50Hz                              | 10 HP Motor 3Phase<br>1440 RPM 50Hz                                       | 2 H.P.           |
| Overall Dimension | 70 (L) x 50 (W) x 120(H) In Inch                                | 90 (L) x 36 (W) x 130(H) In Inch                                | 90 (L) x 36 (W) x 150(H) In Inch                                          |                  |
| Body Plate        | 8mm,10mm,25mm                                                   | 8mm,12mm,30mm                                                   | 8mm,12mm,30mm                                                             |                  |
|                   |                                                                 |                                                                 |                                                                           |                  |