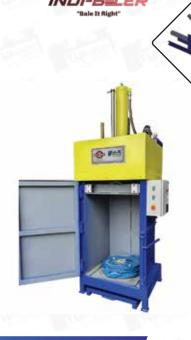

## **Vertical Scrap Baling Press**

## **SPECIFICATION**

| MODEL             | PVB 25                                                          | PVB 40                                                          | PVB 50                                                                    | PVB 15 T         |
|-------------------|-----------------------------------------------------------------|-----------------------------------------------------------------|---------------------------------------------------------------------------|------------------|
| Capacity          | 25 Ton Pressure Single Chamber<br>Single Cylinder Baler Machine | 40 Ton Pressure Single Chamber<br>Single Cylinder Baler Machine | 50 Ton Pressure Capacity. Single<br>Chamber Single Cylinder Baler Machine |                  |
| Bale Size         | 30(L)x26(W) in Inch                                             | 34(L)x26(W) in Inch                                             | 34(L)x26(W) in Inch                                                       | 12" X 12"        |
| Bale Weight       | PLASTIC BOTTLE 50<br>TO 60 KG, CARTOON BOX 100 KG.              | PET BOTTLE 100 to 130 Kg. / CARTOON,<br>PAPER 100 TO 150 KG.    | PET BOTTLE 150 TO 160 KG,<br>CARTOON BOX, PAPER 150 TO 200 KG             | 35 kg To 50 kg   |
| Chamber Size      | 30(L)x26(W)x45(H) In Inch                                       | 34(L)x26(W)x52(H) In Inch                                       | 34(L)x26(W)x62(H) In Inch                                                 | 12" X 12" X 45"  |
| No. of Cylinder   | 1 Nos.                                                          | 1 Nos.                                                          | 1 Nos.                                                                    |                  |
| No. of Tie        | 3 Nos.                                                          | 3 Nos.                                                          | 3 Nos.                                                                    |                  |
| No. Of Door       | 2 Nos.                                                          | 2 Nos.                                                          | 2 Nos.                                                                    |                  |
| Cylinder Size     | 140(Bore)*160(Od)<br>*90(Ram)*1000 (Stroke) mm                  | 160(Bore)*195(Od)*100(Ram)<br>*1200 (Stroke) mm                 | 170(Bore)*205(Od)*110(Ram)<br>*1300 (Stroke) mm                           |                  |
| Bale Eject        | Swing Plate.                                                    | Swing Plat With Screw Systems                                   | Swing Plat With Screw Systems                                             |                  |
| Oil Tank Capacity | 80 Liters.                                                      | 200 Liters.                                                     | 200 Liters                                                                |                  |
| Production Rates  | 10 To 15 Minuets                                                | 20 To 25 Minuets                                                | 20 To 25 Minuets                                                          |                  |
| Hydraulic System  | Gear Pump Systems.                                              | Vane Pump Systems.                                              | Double Pump Systems.                                                      |                  |
| Day light Gap     | 45 Inch                                                         | 52 Inch                                                         | 62 Inch                                                                   |                  |
| Operation         | Hand levers Operate Systems.                                    | Hand levers Operate Systems.                                    | Hand levers Operate Systems.                                              | Manual/Semi-Auto |
| Electric Motor    | 5 HP Motor 3Phase<br>1440 RPM 50Hz                              | 10HP Motor 3Phase<br>1440 RPM 50Hz                              | 10 HP Motor 3Phase<br>1440 RPM 50Hz                                       | 2 H.P.           |
| Overall Dimension | 70 (L) x 50 (W) x 120(H) In Inch                                | 90 (L) x 36 (W) x 130(H) In Inch                                | 90 (L) x 36 (W) x 150(H) In Inch                                          |                  |
| Body Plate        | 8mm,10mm,25mm                                                   | 8mm,12mm,30mm                                                   | 8mm,12mm,30mm                                                             |                  |
|                   |                                                                 |                                                                 |                                                                           |                  |